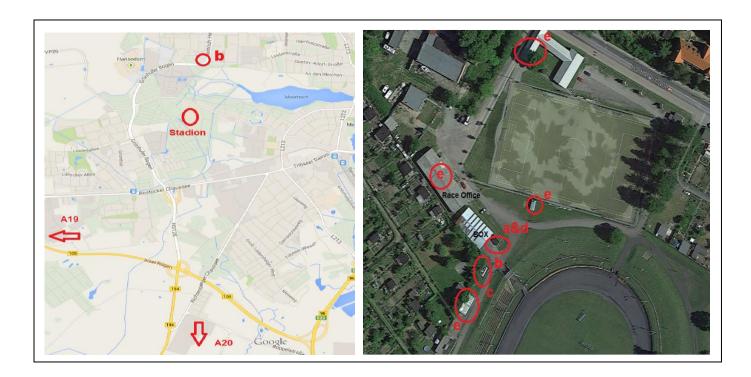

## **Environmental Management Map**

To support the Environmental Management Plan, <u>organisers are required to provide a map of the venue</u> showing clearly the location of the following facilities:

- a. Waste oil containers
- b. Bike washing area (if provided)
- c. Domestic and contaminated waste containers
- d. Refuelling location
- e. Toilets and showers
- f. Disposal point for used tyres (if provided)